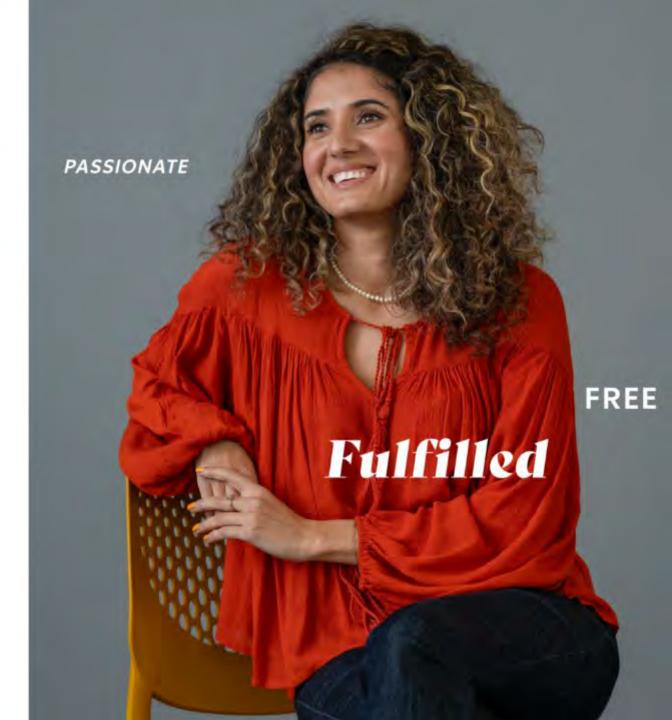

Largest headline in Bely Display.

Smallest headline in EDF 2020 Bold - with 12 ° skew to emulate italicised font.

Headlines are always around the individuals face unless it's more of a close crop.

Second largest font is all caps in EDF 2020 Bold.