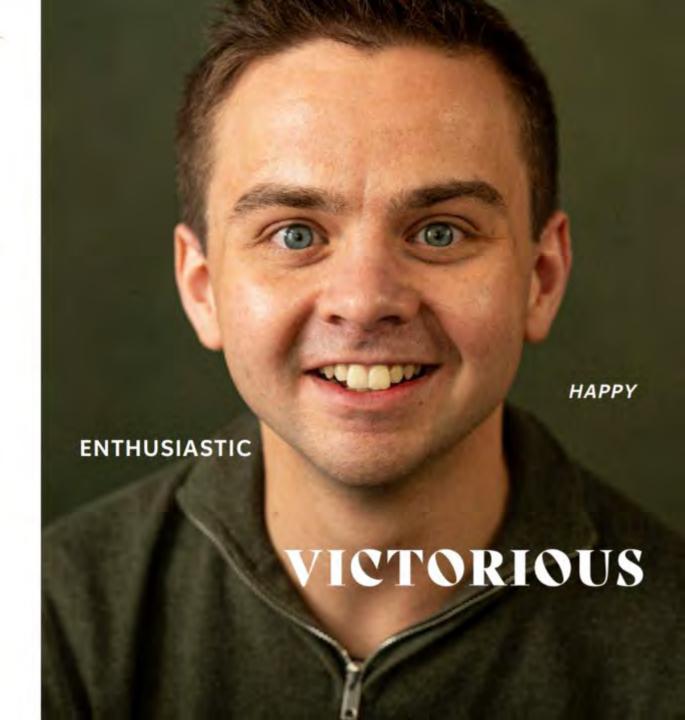

Largest headline in Bely Display.

Smallest headline in EDF 2020 Bold - with 12 ° skew to emulate italicised font.

Headlines are always around the individuals face unless it's more of a close crop.

Second largest font is all caps in EDF 2020 Bold.